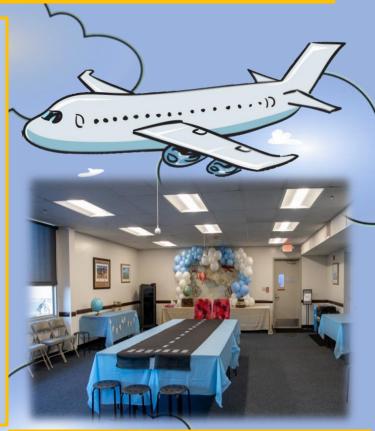

#### All party packages include:

- Museum admission for all party guests (Count will include all parent(s) and child/ren attending over the age of 1)
- Two hour party room rental (8 tables {6 ft. rectangular}, stools for the children)
- Goodie bag for a Birthday Child (limit one)

(Parent is responsible for tablecloths, decorations, food, etc.)

For reservations: 650-654-0200 x213 tanya@hiller.org